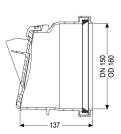

## **Description**

The pipe flap valve serves as an end piece and has a mechanical flap which closes automatically.

Variant

Mechanical backwater flaps: 1

General characteristics

Colour: black
Material: Polymer
Nominal size (DN): 150
Outer diameter (OD): 150 mm

Type of wastewater: without sewage
Installation situation: exposed drainage pipe
Delivery state: installation-ready

**Dimensions** 

Net weight:0,52 kgGross weight:0,62 kgWidth:190 mmHeight:190 mmLength:142 mmPackaging dimension:width