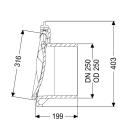

## **Description**

The pipe flap valve serves as an end piece and has a mechanical flap which closes automatically.

Variant

Mechanical backwater flaps: 1

General characteristics

Colour: black
Material: Polymer
Nominal size (DN): 250
Outer diameter (OD): 263 mm

Type of wastewater: without sewage Installation situation: exposed drainage pipe Delivery state: installation-ready

Dimensions

Net weight:4,53 kgGross weight:5,17 kgLength:220 mmWidth:345 mmHeight:400 mmPackaging dimension:length