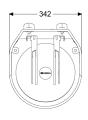

## **Description**

The pipe flap valve serves as an end piece and has a mechanical flap which closes automatically.

Variant

Mechanical backwater flaps: 1

General characteristics

Colour: black
Material: Polymer
Nominal size (DN): 250
Outer diameter (OD): 263 mm

Type of wastewater: without sewage Installation situation: exposed drainage pipe Delivery state: installation-ready

Dimensions

Net weight:4,53 kgGross weight:5,17 kgLength:220 mmWidth:345 mmHeight:400 mmPackaging dimension:length