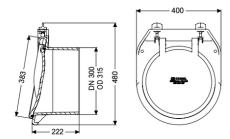

## Pipe flap valve DN 300

## **Description**

The pipe flap valve serves as an end piece and has a mechanical flap which closes automatically.

Variant

Mechanical backwater flaps: 1

General characteristics

Colour: black
Material: Polymer
Nominal size (DN): 300
Outer diameter (OD): 318 mm

Type of wastewater: without sewage
Installation situation: exposed drainage pipe
Delivery state: installation-ready

**Dimensions** 

Net weight:5,74 kgGross weight:8,16 kgWidth:400 mmHeight:450 mmLength:225 mmPackaging dimension:width