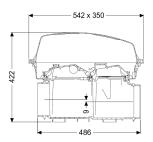

General characteristics

Colour: black

Type of wastewater: for wastewater with and without sewage

Installation situation: exposed drainage pipe

Delivery state: Modular set for assembly on site

Dimensions

Net weight: 6,78 kg Gross weight: 8,28 kg Vertical drop between inlet and outlet: 9 mm Length: 486 mm Width: 350 mm Height: 422 mm Packaging dimension: length Packaging dimension: width Packaging dimension: height