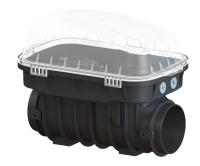

## Controlfix clean out w/o socket, exposed

## **Description**

The Premium clean out for faecal and faecal-free wastewater makes easy access to wastewater pipes possible for inspection and maintenance work. Thanks to the modular KESSEL system, existing systems can easily be converted to a Staufix SWA Premium backwater valve, Staufix FKA or Pumpfix F backwater pumping station.

Tank/drain body

Socket version: optional

Coverage features

Type of cover: Protective cover

Cover material:

Colour of cover:

Width of cover:

Height of cover:

Length of cover:

Locking:

Polymer

transparent

350 mm

165 mm

Clip closure