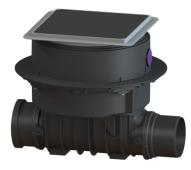

## Controlfix clean out DN 150, Floor slab, black

#### **Description**

The Premium clean out for faecal and faecal-free wastewater makes easy access to wastewater pipes possible for inspection and maintenance work. Thanks to the modular KESSEL system, existing systems can easily be converted to a Staufix SWA Premium backwater valve, Staufix FKA or Pumpfix F backwater pumping station.