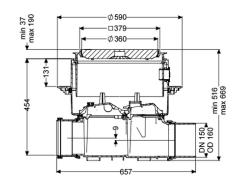

| General characteristics                                                                                 | black                                        |
|---------------------------------------------------------------------------------------------------------|----------------------------------------------|
| Colour:                                                                                                 | 150                                          |
| Nominal size (DN):                                                                                      | 160mm                                        |
| Outer diameter (OD):                                                                                    | for wastewater with and without sewage       |
| Type of wastewater:                                                                                     | floor slab installation                      |
| Installation situation:                                                                                 | Installation-ready (connection parts must be |
| Delivery state:                                                                                         | connected on site)                           |
| Dimensions<br>Net weight:<br>Gross weight:<br>Groundwater resistant from lower edge of base<br>section: | 14 kg<br>17,32 kg<br>3000 mm                 |
| Cutout dimension, width:                                                                                | 750 mm                                       |
| Cutout dimension, length:                                                                               | 750 mm                                       |
| Vertical drop between inlet and outlet:                                                                 | 9 mm                                         |
| Installation depth:                                                                                     | 516 - 669 mm                                 |
| Vertical adjustment:                                                                                    | vertically adjustable upper section          |
| Width:                                                                                                  | 590 mm                                       |

Length: Packaging dimension: Packaging dimension: Packaging dimension:

Tank/drain body System:

Coverage features Type of cover: Cover material: Colour of cover: Width of cover: Length of cover: Cover locking: Load class: Tightness: 486 mm width height length

including spigot and socket

Cover plate Polymer black 366 mm 366 mm Lock & Lift L 15 (EN 1253-1) surface water resistant