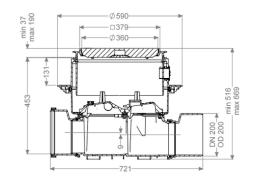

| General characteristics                                                                                                                                                                                                                                    | black                                                                                                          |
|------------------------------------------------------------------------------------------------------------------------------------------------------------------------------------------------------------------------------------------------------------|----------------------------------------------------------------------------------------------------------------|
| Colour:                                                                                                                                                                                                                                                    | 200                                                                                                            |
| Nominal size (DN):                                                                                                                                                                                                                                         | 200 mm                                                                                                         |
| Outer diameter (OD):                                                                                                                                                                                                                                       | Hydraulics correspond to DN 150                                                                                |
| Note on nominal size:                                                                                                                                                                                                                                      | for wastewater with and without sewage                                                                         |
| Type of wastewater:                                                                                                                                                                                                                                        | floor slab installation                                                                                        |
| Installation situation:                                                                                                                                                                                                                                    | Installation-ready (connection parts must be                                                                   |
| Delivery state:                                                                                                                                                                                                                                            | connected on site)                                                                                             |
| Dimensions<br>Net weight:<br>Gross weight:<br>Groundwater resistant from lower edge of base<br>section:<br>Cutout dimension, width:<br>Cutout dimension, length:<br>Vertical drop between inlet and outlet:<br>Installation depth:<br>Vertical adjustment: | 14 kg<br>19,5 kg<br>3000 mm<br>750 mm<br>750 mm<br>9 mm<br>516 - 669 mm<br>vertically adjustable upper section |

Width: Length: Packaging dimension: Packaging dimension: Packaging dimension:

Tank/drain body System:

Coverage features Type of cover: Cover material: Colour of cover: Width of cover: Length of cover: Cover locking: Load class: Tightness: 590 mm 486 mm width height length

including spigot and socket

Cover plate Polymer black 366 mm 366 mm Lock & Lift L 15 (EN 1253-1) surface water resistant