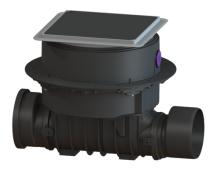

## Controlfix clean out DN 200, Floor slab, black

### **Description**

The Premium clean out for faecal and faecal-free wastewater makes easy access to wastewater pipes possible for inspection and maintenance work. Thanks to the modular KESSEL system, existing systems can easily be converted to a Staufix SWA Premium backwater valve, Staufix FKA or Pumpfix F backwater pumping station.

including spigot and socket

Cover plate Polymer black 366 mm 366 mm Lock & Lift L 15 (EN 1253-1) surface water resistant