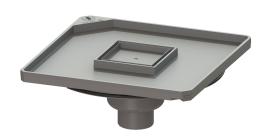

## Cover plate 366 x 366 mm high drain body, 50mm odour trap, tilea.

## **Description**

Tileable cover plate including odour trap suitable for KESSEL System 330 and 400 upper sections, with high drain body.

General characteristics

Material: Polymer Odour trap: included

**Dimensions** 

Net weight: 0,9 kg
Gross weight: 0,9 kg
Packaging dimension: length
Packaging dimension: width
Packaging dimension: height

Coverage features

Type: with drain Colour of cover: stone grey Width of cover: 366 mm Length of cover: 366 mm Locking: Lock & Lift Max. flooring height: 18 mm