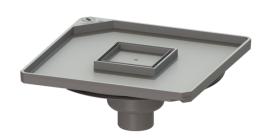

## Cover plate 366 x 366 mm high drain body, 50mm odour trap, tilea.

## **Description**

Tileable cover plate including odour trap suitable for KESSEL System 330 and 400 upper sections, with high drain body.

General characteristics

| Material:            | Polymer |
|----------------------|---------|
| Dimensions           |         |
| Net weight:          | 0,9 kg  |
| Gross weight:        | 0,9 kg  |
| Packaging dimension: | width   |
| Packaging dimension: | height  |
| Packaging dimension: | length  |

## Coverage features

| Type:                 | with drain  |
|-----------------------|-------------|
| Colour of cover:      | stone grey  |
| Width of cover:       | 366 mm      |
| Length of cover:      | 366 mm      |
| Cover locking:        | Lock & Lift |
| Max. flooring height: | 18 mm       |
| Odour trap:           | included    |