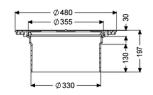

| Variant<br>Seal:                                                                                                                | Lip seal                                              |
|---------------------------------------------------------------------------------------------------------------------------------|-------------------------------------------------------|
| General characteristics<br>Colour:<br>Material:                                                                                 | black<br>Polymer                                      |
| Dimensions<br>Net weight:<br>Gross weight:<br>Diameter:<br>Packaging dimension:<br>Packaging dimension:<br>Packaging dimension: | 2,3 kg<br>4 kg<br>480 mm<br>width<br>height<br>length |