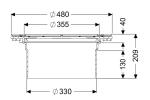

## **Description**

Extension section for deeper installation, with flange and mating flange made of stainless steel, for connection to a membrane on site, suitable for systems for installation in the floor slab, including seal, max. extension 147 mm. Maintenance capability must be considered in case of deeper installation.

Variant

Seal: Lip seal

General characteristics

Colour: black Material: Polymer

**Dimensions** 

Net weight:4 kgGross weight:5,59 kgDiameter:480 mmPackaging dimension:lengthPackaging dimension:widthPackaging dimension:height