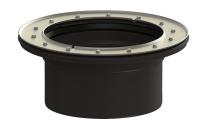

## Extension section deeper installation, Flange/mating flange

## **Description**

Extension section for deeper installation, with flange and mating flange made of stainless steel, for connection to a membrane on site, suitable for systems for installation in the floor slab, including seal, max. extension 147 mm. Maintenance capability must be considered in case of deeper installation.