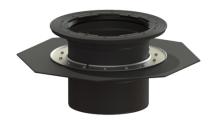

## **Description**

Extension section with flange for installation in waterproof concrete, including seal set consisting of mating flange made of stainless steel, with screws, elastomer damp course made of NK/SBR d:

700 mm, max. extension

Variant

Seal: Lip seal

General characteristics

Colour: black
Material: Polymer

**Dimensions** 

Net weight:8,05 kgGross weight:10,93 kgDiameter:480 mmPackaging dimension:widthPackaging dimension:heightPackaging dimension:length