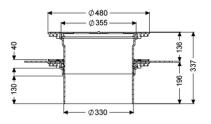

700 mm, max. extension

Variant

Seal: Lip seal

General characteristics

Colour: black
Material: Polymer

**Dimensions** 

Net weight:8,05 kgGross weight:10,93 kgDiameter:480 mmPackaging dimension:widthPackaging dimension:heightPackaging dimension:length