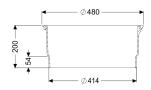

## Extension section H: 200 mm

## Description

Extension section suitable for systems for floor slab installation. Including seal. Maintenance capability must be considered in case of deeper installation.

| Variant<br>Seal:                                | Lip seal         |
|-------------------------------------------------|------------------|
| General characteristics<br>Colour:<br>Material: | black<br>Polymer |
| Dimensions                                      |                  |
| Net weight:                                     | 2,88 kg          |
| Gross weight:                                   | 3,66 kg          |
| Diameter:                                       | 480 mm           |
| Clear width (LW):                               | 400 mm           |
| Packaging dimension:                            | length           |
| Packaging dimension:                            | width            |
| Packaging dimension:                            | height           |