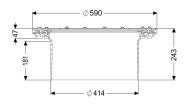

## Extension section H: 234 mm, with flange and mating flange

Variant

Seal: Lip seal

General characteristics

Colour: black Material: Polymer

Dimensions

Net weight:5,66 kgGross weight:5,78 kgDiameter:588 mmClear width (LW):400 mmPackaging dimension:lengthPackaging dimension:widthPackaging dimension:height