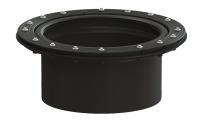

## Extension section H: 234 mm, with flange and mating flange

## **Description**

Extension section with flange and mating flange suitable for systems for floor slab installation. For connection to a membrane on site. Including 16 screws.

Maintenance capability must be considered in case of deeper installation.

Variant

Seal: Lip seal

General characteristics

Colour: black Material: Polymer

Dimensions

Net weight:5,66 kgGross weight:5,78 kgDiameter:588 mmClear width (LW):400 mmPackaging dimension:lengthPackaging dimension:widthPackaging dimension:height