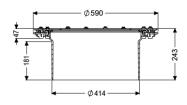

## Extension section H: 234 mm, with flange and mating flange

## **Description**

Extension section with flange and mating flange suitable for systems for floor slab installation. For connection to a membrane on site. Including 16 screws.

Maintenance capability must be considered in case of deeper installation.

Variant

Seal: Lip seal

General characteristics

Colour: black Material: Polymer

Dimensions

Net weight:5,66 kgGross weight:5,78 kgDiameter:588 mmClear width (LW):400 mmPackaging dimension:lengthPackaging dimension:widthPackaging dimension:height