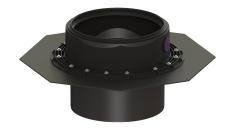

## **Description**

Extension section with central flange for installation in waterproof concrete suitable for systems for floor slab installation.

Set (completely assembled) consisting of mating 800 mm, seal and temporary protective cover.

flange, screws, elastomer waterproofing

membrane d:

Variant

Seal: Lip seal

General characteristics

Colour: black Material: Polymer

Dimensions

Net weight: 8,8 kg
Gross weight: 10,97 kg
Diameter: 458 mm
Clear width (LW): 400 mm
Packaging dimension: length
Packaging dimension: width
Packaging dimension: height