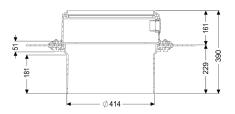

flange, screws, elastomer waterproofing

membrane d:

Variant

Seal: Lip seal

General characteristics

Colour: black Material: Polymer

Dimensions

Net weight: 8,8 kg
Gross weight: 10,97 kg
Diameter: 458 mm
Clear width (LW): 400 mm
Packaging dimension: length
Packaging dimension: width
Packaging dimension: height