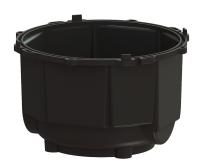

## Drain body, yard/gutter drain closed, d: 450 mm

## **Description**

The drain body for yard and gutter drains is made of polymer and, in this version, does not include an odour trap.

General characteristics

Nominal size (DN):

Dimensions

Net weight: 3,9 kg Gross weight: 3,9 kg Length: 518 mm Width: 518 mm Height: 308 mm Packaging dimension: length Packaging dimension: width Packaging dimension: height