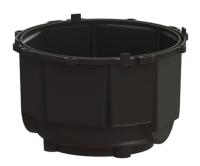

## Drain body, yard/gutter drain closed, d: 450 mm

## **Description**

The drain body for yard and gutter drains is made of polymer and, in this version, does not include an odour trap.

General characteristics

Nominal size (DN):

Dimensions

Net weight: 3,9 kg Gross weight: 3,9 kg Length: 518 mm Width: 518 mm Height: 308 mm Packaging dimension: length Packaging dimension: width Packaging dimension: height