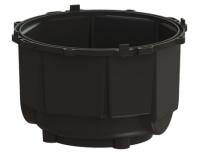

## Drain body, yard/gutter drain closed, d: 450 mm

## Description

The drain body for yard and gutter drains is made of polymer and, in this version, does not include an odour trap.

General characteristics Nominal size (DN):

| Dimensions              |          |
|-------------------------|----------|
| Net weight:             | 3,9 kg   |
| Gross weight:           | 3,9 kg   |
| Width:                  | 518 mm   |
| Height:                 | 308 mm   |
| Length:                 | 518 mm   |
| Packaging dimension:    | width    |
| Packaging dimension:    | height   |
| Packaging dimension:    | length   |
| Tank/drain body         |          |
| Number of outlets:      | 1        |
| Material of drain body: | Polymer  |
| System:                 | optional |