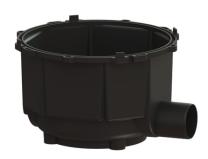

## Drain body, yard/gutter drain with outlet, DN 100, d: 450 mm

## **Description**

The drain body for yard and gutter drains is made of polymer and, in this version, does not include an odour trap.

General characteristics

Nominal size (DN): 100 Outer diameter (OD): 110 mm

Dimensions

Net weight: 3,5 kg Gross weight: 3,5 kg Width: 518 mm Height: 308 mm Length: 518 mm Packaging dimension: width Packaging dimension: height Packaging dimension: length

Tank/drain body

Number of outlets: 1
Outlet nominal size (DN): 100
Inlet nominal size (DN): 100
Material of drain body: Polymer
System: lateral