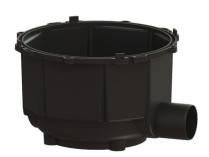

## Drain body, yard/gutter drain with outlet, DN 100, d: 450 mm

## **Description**

The drain body for yard and gutter drains is made of polymer and, in this version, does not include an odour trap.

General characteristics

Nominal size (DN): 100 Outer diameter (OD): 110 mm

Dimensions

Net weight: 3,5 kg Gross weight: 3,5 kg Width: 518 mm Height: 308 mm Length: 518 mm Packaging dimension: width Packaging dimension: height Packaging dimension: length

Tank/drain body

Number of outlets: 1
Outlet nominal size (DN): 100
Inlet nominal size (DN): 100
Material of drain body: Polymer
System: lateral