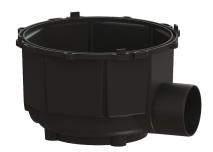

## Drain body, yard/gutter drain with outlet, DN 150, d: 450 mm

## **Description**

The drain body for yard and gutter drains is made of polymer and, in this version, does not include an odour trap.

General characteristics

Nominal size (DN): 150 Outer diameter (OD): 160 mm

Dimensions

Net weight: 3,5 kg Gross weight: 3,5 kg Length: 518 mm Width: 518 mm Height: 308 mm Packaging dimension: length Packaging dimension: width Packaging dimension: height

Tank/drain body

Number of outlets: 1

Outlet nominal size (DN): 150 mm
Inlet nominal size (DN): 150 mm
Material of drain body: Polymer
Socket version: lateral