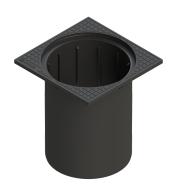

## **Description**

The polymer upper section is suitable for LW 400 chamber systems and is equipped with a clamping ring and a hanger for sludge buckets. Continuously heightadjustable by 440 mm.

An embedded step must be installed if the allowable difference between the top of the chamber cover and the first step is exceeded.

Coverage features

Colour of cover: black Surface: EDM

Load class:

Rim width:

400 mm

Rim length:

400 mm

Upper section material: