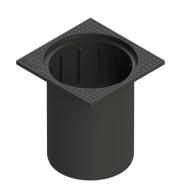

## **Description**

The polymer upper section is suitable for LW 400 chamber systems and is equipped with a clamping ring and a hanger for sludge buckets. Continuously heightadjustable by 440 mm.

An embedded step must be installed if the allowable difference between the top of the chamber cover and the first step is exceeded.

Variant

System: 400

**Dimensions** 

Net weight: 3,5 kg Gross weight: 3,5 kg

Vertical adjustment: vertically adjustable upper section

Width: 400 mm
Height: 440 mm
Length: 400 mm
Packaging dimension: width
Packaging dimension: height
Packaging dimension: length

Coverage features

Colour of cover: black Surface: EDM

Load class: B 125 (EN 124)
Rim length: 400 mm
Rim material: 400 mm
Upper section material: Polymer