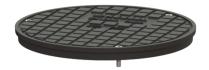

## Cover plate made of grey cast iron (GG), Class D

## Description

Cover plate suitable for upper sections

| General characteristics         |
|---------------------------------|
| Material:                       |
| purchasable by service partner: |

| Dimensions           |
|----------------------|
| Net weight:          |
| Gross weight:        |
| Packaging dimension: |
| Packaging dimension: |
| Packaging dimension: |

Coverage features Type of cover: Cover material: Colour of cover: Cover locking: Load class: 23 kg 29 kg length width height

Grey iron Yes

Cover plate Grey iron black locked D 400 (EN 124)