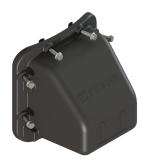

## Embedded step with drilling template

## Description

Embedded step (installation set) consisting of embedded step, step rail, hand rail, threaded fasteners (8) and drilling template. Enables an additional step and grip in the upper section system without reducing the entrance cross-section. Fixed outside on the removed upper section. The embedded section can be fitted to the upper section in the factory for an additional charge.