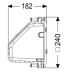

## Embedded step with drilling template

## Description

Embedded step (installation set) consisting of embedded step, step rail, hand rail, threaded fasteners (8) and drilling template. Enables an additional step and grip in the upper section system without reducing the entrance cross-section. Fixed outside on the removed upper section. The embedded section can be fitted to the upper section in the factory for an additional charge.

| General characteristics<br>Colour:<br>Material:                                                                    | black<br>Polymer                                |
|--------------------------------------------------------------------------------------------------------------------|-------------------------------------------------|
| Dimensions<br>Net weight:<br>Gross weight:<br>Packaging dimension:<br>Packaging dimension:<br>Packaging dimension: | 1,87 kg<br>1,87 kg<br>length<br>width<br>height |