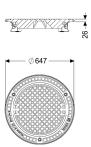

## **Description**

Cover plate for chamber systems for underground installation, including seal set and removal key

General characteristics

Material: Grey iron

**Dimensions** 

Net weight:51 kgGross weight:56 kgDiameter:648 mmPackaging dimension:lengthPackaging dimension:widthPackaging dimension:height