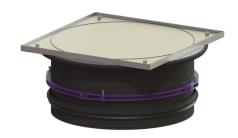

## Upper section with cover plate LW 800, Class K 3, tileable

## **Description**

Upper section for continuous height and level compensation for chamber module LW 1000, consisting of a cover plate as well as seals and connection wedges

General characteristics

Colour: black Material: Polymer

Surface: tileable Cover locking: screwed

Load class: K 3 (EN 1253-1)