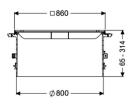

**Dimensions** 

Net weight:68,5 kgGross weight:85 kgClear width (LW):800 mmVertical installation:65 - 314Packaging dimension:widthPackaging dimension:heightPackaging dimension:length

Coverage features

Type: surface water resistant