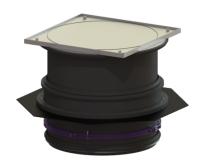

## Upper section with cover plate LW 800, Cl K 3 with waterproof flange

## **Description**

Upper section for continuous height and level compensation for chamber module LW 1000, consisting of a cover plate as well as seals and connection wedges

Variant

Waterproof flange: yes

General characteristics

Colour: black Material: Polymer

**Dimensions** 

Net weight:104,5 kgGross weight:121 kgClear width (LW):800 mmVertical installation:282 - 531Packaging dimension:widthPackaging dimension:heightPackaging dimension:length

Coverage features

Type: surface water resistant

Surface: tileable Cover locking: screwed

Load class: K 3 (EN 1253-1)