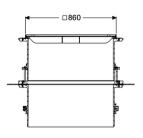

## Upper section with cover plate LW 800, Cl K 3 with waterproof flange

## **Description**

Upper section for continuous height and level compensation for chamber module LW 1000, consisting of a cover plate as well as seals and connection wedges

Variant

Waterproof flange: yes

General characteristics

Colour: black Material: Polymer

**Dimensions** 

Net weight:104,5 kgGross weight:121 kgClear width (LW):800 mmVertical installation:282 - 531Packaging dimension:widthPackaging dimension:heightPackaging dimension:length

Coverage features

Type: surface water resistant

Surface: tileable Cover locking: screwed

Load class: K 3 (EN 1253-1)