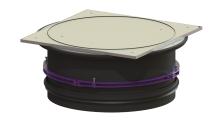

## Upper section with cover plate LW 800, Class A/L15

## **Description**

Upper section for continuous height and level compensation for chamber module LW 1000, consisting of a cover plate as well as seals and connection wedges

General characteristics

Colour: black Material: Polymer

Locking: screwed

Load class: A 15 (EN 124) / L 15 (EN 1253-1)