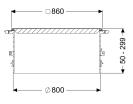

**Dimensions** 

Net weight:60,5 kgGross weight:77 kgClear width (LW):800 mmAdjustment range:50 - 299Packaging dimension:lengthPackaging dimension:widthPackaging dimension:height

Coverage features

Type: surface water resistant Surface: Stainless steel, ribbed