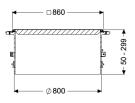

**Dimensions** 

Net weight:60,5 kgGross weight:77 kgClear width (LW):800 mmVertical installation:50 - 299Packaging dimension:widthPackaging dimension:heightPackaging dimension:length

Coverage features

Type: surface water resistant Surface: Stainless steel, ribbed