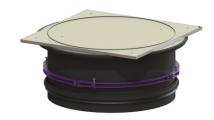

## **Description**

Upper section for continuous height and level compensation for chamber module LW 1000, consisting of a cover plate as well as seals and connection wedges

General characteristics

Colour: black Material: Polymer

**Dimensions** 

Net weight:60,5 kgGross weight:77 kgClear width (LW):800 mmVertical installation:50 - 299Packaging dimension:widthPackaging dimension:heightPackaging dimension:length

Coverage features

Type: surface water resistant Surface: Stainless steel, ribbed

Cover locking: screwed

Load class: A 15 (EN 124) / L 15 (EN 1253-1)