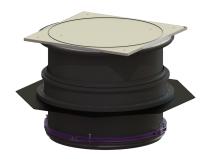

## Upper section with cover plate LW 800, Class A/L15 w. waterproof flange

## **Description**

Upper section for continuous height and level compensation for chamber module LW 1000, consisting of a cover plate as well as seals and connection wedges

Variant

Waterproof flange: yes

General characteristics

Colour: black Material: Polymer

Installation situation: floor slab installation

Dimensions

Net weight:94,5 kgGross weight:111 kgClear width (LW):800 mmAdjustment range:267 - 516Packaging dimension:lengthPackaging dimension:widthPackaging dimension:height

Coverage features

Type: surface water resistant
Type of cover: Rectangular cover plate

Width of cover: 860 mm

Length of cover: 860 mm

Surface: Stainless steel, ribbed

Locking: screwed

Load class: A 15 (EN 124) / L 15 (EN 1253-1)