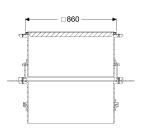

Coverage features

Type: surface water resistant
Type of cover: Rectangular cover plate

Width of cover: 860 mm

Length of cover: 860 mm

Surface: Stainless steel, ribbed

Locking: screwed

Load class: A 15 (EN 124) / L 15 (EN 1253-1)