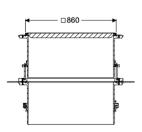

General characteristics

Colour: black
Material: Polymer

Installation situation: floor slab installation

**Dimensions** 

Net weight:94,5 kgGross weight:111 kgClear width (LW):800 mmVertical installation:267 - 516Packaging dimension:widthPackaging dimension:heightPackaging dimension:length

Coverage features

Type: surface water resistant Type of cover: Rectangular cover plate

Width of cover: 860 mm

Length of cover:

Surface: Cover locking:

Load class:

860 mm

Stainless steel, ribbed