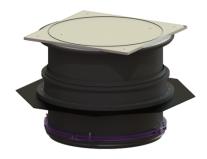

## Upper section with cover plate LW 800, Class A/L15 w. waterproof flange

## **Description**

Upper section for continuous height and level compensation for chamber module LW 1000, consisting of a cover plate as well as seals and connection wedges

Variant

Waterproof flange: yes

General characteristics

Colour: black
Material: Polymer

Installation situation: floor slab installation

**Dimensions** 

Net weight:94,5 kgGross weight:111 kgClear width (LW):800 mmVertical installation:267 - 516Packaging dimension:widthPackaging dimension:heightPackaging dimension:length

Coverage features

Type: surface water resistant Type of cover: Rectangular cover plate

Width of cover: 860 mm

Length of cover:

Surface: Cover locking:

Load class:

860 mm

Stainless steel, ribbed