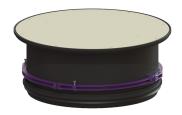

## Upper section with cover plate LW 800, Cl K 3

## **Description**

Upper section for continuous height and level compensation for chamber module LW 1000, consisting of a cover plate as well as seals and connection wedges

General characteristics

Colour: black Material: Polymer

**Dimensions** 

Net weight: 46 kg Gross weight: 62 kg Diameter: 986 mm Clear width (LW): 800 mm 35 - 284 Adjustment range: Packaging dimension: length Packaging dimension: width Packaging dimension: height

Coverage features

Type: surface water resistant Surface: Stainless steel, ribbed

Locking: screwed

Load class: K 3 (EN 1253-1)