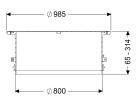

**Dimensions** 

Net weight: 46 kg Gross weight: 62 kg Diameter: 986 mm Clear width (LW): 800 mm 35 - 284 Adjustment range: Packaging dimension: length Packaging dimension: width Packaging dimension: height