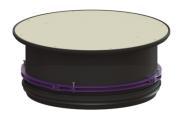

## Upper section with cover plate LW 800, Cl K 3

## **Description**

Upper section for continuous height and level compensation for chamber module LW 1000, consisting of a cover plate as well as seals and connection wedges

General characteristics

Colour: black Material: Polymer

Coverage features

Type: surface water resistant Surface: Stainless steel, ribbed

Locking: screwed

Load class: K 3 (EN 1253-1)