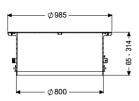

**Dimensions** 

Net weight: 46 kg 62 kg Gross weight: 986 mm Diameter: Clear width (LW): 800 mm 35 - 284 Adjustment range: Packaging dimension: length Packaging dimension: width Packaging dimension: height