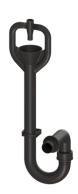

## **Description**

Refill inlet for separators including free outlet to DIN 1988, for connection to filling and flushing connection sockets of the separator, with two pipe clamps and an attachment unit and pipe penetration seal DN 50 (DA 63 mm).

Connection: R 1 (internal thread)

General characteristics

Colour: black
Material: Polymer

Dimensions

Net weight:1,41 kgGross weight:2,22 kgPackaging dimension:widthPackaging dimension:heightPackaging dimension:length