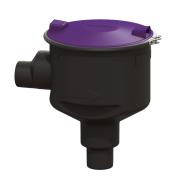

## Sampling system DN 100/150, Vertical outlet

## **Description**

Sampling system for separators, draining, with horizontal inlet and vertical outlet as well as odour-tight sealed cover with quick-release closure

Variant

Outlet: vertical Inlet: horizontal

General characteristics

Colour: black
Material: Polymer
Outlet: vertical
Inlet: horizontal

**Dimensions** 

Net weight: 5,48 kg
Gross weight: 5,48 kg
Diameter: 400 mm
Vertical drop between inlet and outlet: 120 mm
Packaging dimension: length
Packaging dimension: width
Packaging dimension: height