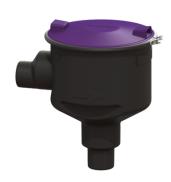

## Sampling system DN 100/150, Vertical outlet

## **Description**

Sampling system for separators, draining, with horizontal inlet and vertical outlet as well as odour-tight sealed cover with quick-release closure

Variant

Outlet: horizontal Inlet: horizontal

General characteristics

Colour: black
Material: Polymer
Outlet: horizontal
Inlet: horizontal

purchasable by service partner: Yes

Dimensions

Net weight: 5,48 kg
Gross weight: 5,48 kg
Diameter: 400 mm
Vertical drop between inlet and outlet: 120 mm
Packaging dimension: width
Packaging dimension: height
Packaging dimension: length