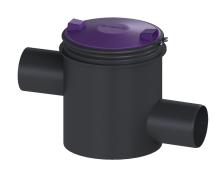

## Sampling system DN 200, horizontal

## **Description**

Sampling system LW 450 made of polymer, for separators, draining, resistant to aggressive wastewater, cover sealed odour-tight with quick-release closure

General characteristics

Material: Polymer
Nominal size (DN): 200
Outer diameter (OD): 200 mm

**Dimensions** 

Net weight:6 kgGross weight:6 kgVertical drop between inlet and outlet:160 mmPackaging dimension:lengthPackaging dimension:widthPackaging dimension:height

Tank/drain body

Connection inlet/outlet sockets: PE-HD pipes in accordance with DIN 19537, HT pipes