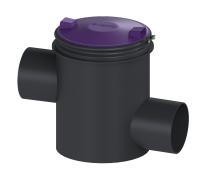

## **Description**

Sampling system LW 450 made of polymer, for separators, draining, resistant to aggressive wastewater, cover sealed odour-tight with quick-release closure. Inlet and outlet for connection to PE-HD pipes to DIN 19537.

General characteristics

Material:PolymerNominal size (DN):200Outer diameter (OD):250 mm

Dimensions

Gross weight: 20 kg
Vertical drop between inlet and outlet: 160 mm
Packaging dimension: length
Packaging dimension: width
Packaging dimension: height

Tank/drain body

Socket version: lateral