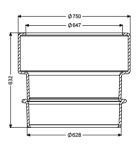

## Extension section d: 600 mm, Extension 500 mm

## **Description**

Extension section suitable for tanks with opening LW 600 in the domed area for installation underground, including lip seal and sealing grease. Suitable in conjunction with upper section made of polymer LW 600, extension section can be shortened by 190 mm, maximum push-in depth of the upper section in the extension section 250 mm.

Extension height: 500 mm

General characteristics

Colour: black Material: Polymer

Dimensions

Net weight:22 kgGross weight:27 kgDiameter:750 mmClear width (LW):600 mmPackaging dimension:lengthPackaging dimension:widthPackaging dimension:height