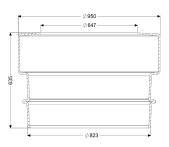

| Inner diameter:           | 800 mm |
|---------------------------|--------|
| Total height:             | 630 mm |
| Standard height increase: | 500 mm |

Prolongation piece can be shortened by 190 mm.

Maximum insertion of polymer upper section 250 mm

inside extension section:

Dimensions

Net weight:29 kgGross weight:29 kgPackaging dimension:lengthPackaging dimension:widthPackaging dimension:height