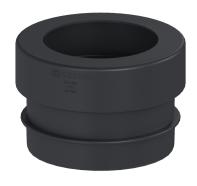

## Extension section d: 800 mm, D: 600 mm, heigth incr. 500mm

## **Description**

Extension section 800 made of polymer, suitable for all KESSEL tanks with 800 access cover for underground installation (separators, chambers, septic tanks, pumping tanks and rainwater tanks), incl. joint and vacuum grease. Can be used together with KESSEL upper section made of polymer;

| Inner diameter:           | 800 mm |
|---------------------------|--------|
| Total height:             | 630 mm |
| Standard height increase: | 500 mm |

Prolongation piece can be shortened by 190 mm.

Maximum insertion of polymer upper section 250 mm

inside extension section:

Dimensions

Net weight:29 kgGross weight:29 kgPackaging dimension:lengthPackaging dimension:widthPackaging dimension:height