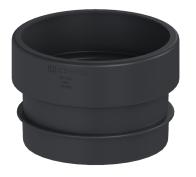

## Extension section d: 800 mm, D: 800 mm, heigth incr. 500mm

## Description

Extension section 800 made of polymer, suitable for all KESSEL tanks with 800 access cover for underground installation (separators, chambers, septic tanks, pumping tanks and rainwater tanks), incl. joint and vacuum grease. Can be used together with KESSEL upper section made of polymer;

| Inner diameter:<br>Total height:<br>Standard height increase:<br>Prolongation piece can be shortened by 190mm. | 800 mm<br>630 mm<br>500 mm |
|----------------------------------------------------------------------------------------------------------------|----------------------------|
| Maximum insertion of polymer upper section inside extension section:                                           | 250 mm                     |
| Dimensions                                                                                                     |                            |
| Net weight:                                                                                                    | 29 kg                      |
| Gross weight:                                                                                                  | 29 kg                      |
| Packaging dimension:                                                                                           | length                     |
| Packaging dimension:                                                                                           | width                      |
| Packaging dimension:                                                                                           | height                     |