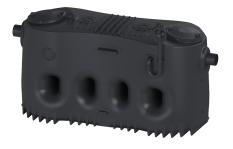

## Grease separator EasyClean free NS 15, Standard, left

## Description

The separator for greasy wastewater is suitable for free-standing set-up in frostprotected rooms and comes without metallic components in the tank. The collecting tank made of permanently resistant polymer (PE) is equipped with an integrated sludge trap and has a tapered base for fast and clean disposal. Two odour-tight covers with quick-release closures make easy access possible for cleaning and maintenance work. Manual disposal is carried out with the tank open. 20 year polyethylene warranty.