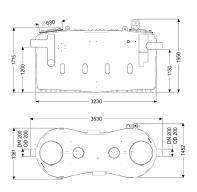

General characteristics

Installation situation: free-standing installation

Delivery state: Installation-ready (connection parts must be

connected on site)

**Dimensions** 

Net weight: 355 kg

Gross weight: 430 kg Set-up area, length: 3530 mm Set-up area, width: 1730 mm Set-up area, height: 1950 mm Required access area, length: 3530 mm Required access area, width: 1490 mm Required access area, height: 1950 mm Packaging dimension: length Packaging dimension: width Packaging dimension: height